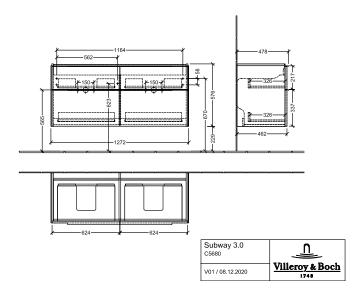

of body          | Paint                                                                                                       |
| Other material           | Handle: aluminium                                                                                           |
| Other surfaces           | Handle: glossy                                                                                              |
| Type of handles          | Handle                                                                                                      |
| EAN number               | 4062373839539                                                                                               |



PROJECTS

# COLOUR

#### **COLOUR DESIGNATION**



**Brilliant White** 



# TECHNICAL DRAWINGS

### C56800VE