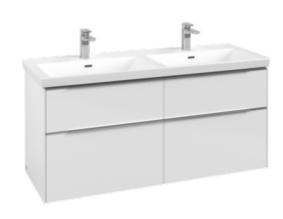

#### 1. POSITION

| Article number           | C56800VE                                                                                                    |
|--------------------------|-------------------------------------------------------------------------------------------------------------|
| Article title            | Villeroy & Boch Subway 3.0 Vanity<br>unit, 4 pull-out compartments, 1272 x<br>576 x 478 mm, Brilliant White |
| Product designation      | Vanity unit                                                                                                 |
| Collection               | Subway 3.0                                                                                                  |
| PROJECTS                 | DESIGN                                                                                                      |
| Assembly / Assembly type | wall-mounted                                                                                                |
| Type of opening          | 4 pull-out compartments                                                                                     |
| Equipment                | 4 x pull-out compartment with non-<br>slip mat , 2 x accessory dish (small)                                 |
| Scope of delivery        | 1 x vanity unit , 1 x fastening set                                                                         |
| Position of washbasin    | washbasin on the middle                                                                                     |
| Ordering information     | Please order specified washbasin separately. It is not always possible to cancel or alter orders!           |
| Depth in mm              | 478                                                                                                         |
| Width in mm              | 1272                                                                                                        |
| Height in mm             | 576                                                                                                         |
| Depth with handle mm     | 478                                                                                                         |
| Depth without handle mm  | 462                                                                                                         |
| Weight in kg             | 50,09                                                                                                       |
| express delivery         | Yes                                                                                                         |
| Suitable for             | selected double vanity washbasins                                                                           |
| Function                 | with SoftClosing                                                                                            |
| Material front           | Chipboard                                                                                                   |
| Surface of front         | Paint                                                                                                       |
| Material body            | Chipboard                                                                                                   |
| Surface of body          | Paint                                                                                                       |
| Other material           | Handle: aluminium                                                                                           |
| Other surfaces           | Handle: glossy                                                                                              |
| Type of handles          | Handle                                                                                                      |
| EAN number               | 4062373839539                                                                                               |