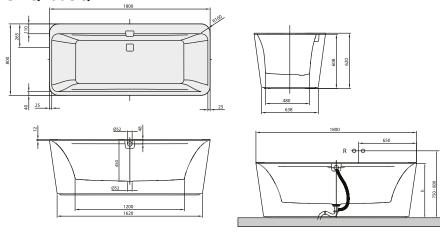

# TECHNICAL DRAWINGS

#### UBQ180SQE7PDV

#### 1. POSITION

| Model               | UBQ180SQE7PDV                                                                                                                                                                                                                                                                                                                    |
|---------------------|----------------------------------------------------------------------------------------------------------------------------------------------------------------------------------------------------------------------------------------------------------------------------------------------------------------------------------|
| Collection          | Squaro Edge 12                                                                                                                                                                                                                                                                                                                   |
| PROJECTS            | PREMIUM                                                                                                                                                                                                                                                                                                                          |
| Width               | 800 mm                                                                                                                                                                                                                                                                                                                           |
| Depth               | 450 mm                                                                                                                                                                                                                                                                                                                           |
| Length              | 1800 mm                                                                                                                                                                                                                                                                                                                          |
| Weight              | 104,7 kg                                                                                                                                                                                                                                                                                                                         |
| description         | Duo Litres incl. 1 pers: 180 Technical information:: Whirlpool systems available on request. Including extended waste/overflow combination (chrome-plated and white)., For baths in Star White (96), we recommend the chrome- plated outlet and overflow fitting. Diameter: 52 mm incl. panel in the same colour as the bath     |
| material            | Quaryl®                                                                                                                                                                                                                                                                                                                          |
| Specification texts | Squaro Edge 12; Bath; Size: 1800 x 800 mm; Freestanding; Duo; Quaryl®; Litres incl. 1 pers: 180; Including extended waste/overflow combination (chrome-plated and white)., For baths in Star White (96), we recommend the chrome-plated outlet and overflow fitting.; Diameter: 52 mm; Technical information:: Whirlpool systems |